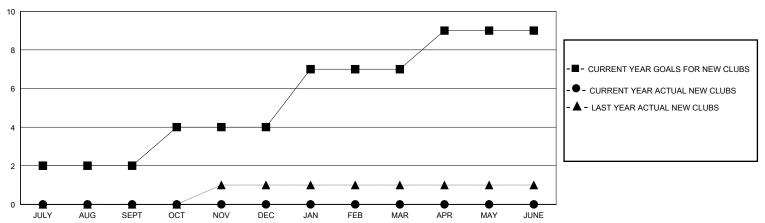

## District 301D2

Results as of: 5/31/2020

| GMT: | LOCATION PHILIPPINES | GMT CA |
|------|----------------------|--------|

|                       | Club          | s         |               |                       | Men                    | nbers                   |                                                    |  |
|-----------------------|---------------|-----------|---------------|-----------------------|------------------------|-------------------------|----------------------------------------------------|--|
| RESULTS FOR 2019-2020 |               |           |               | RESULTS FOR 2019-2020 |                        |                         |                                                    |  |
| QUARTER               | NEW CLUB GOAL | NEW CLUBS | DROPPED CLUBS | QUARTER MEMB          | SER GROWTH NET<br>GOAL | MEMBER GROWTH<br>ACTUAL | DROPPED<br>MEMBERS ACTUAL<br>(including transfers) |  |
| JULY/AUG/SEPT         | 2             | 0         | 0             | JULY/AUG/SEPT         | 10                     | 69                      | 48                                                 |  |
| OCT/NOV/DEC           | 2             | 0         | 2             | OCT/NOV/DEC           | 10                     | 34                      | 68                                                 |  |
| JAN/FEB/MAR           | 3             | 0         | 0             | JAN/FEB/MAR           | 30                     | 340                     | 17                                                 |  |
| APR/MAY/JUNE          | 2             | 0         | 0             | APR/MAY/JUNE          | 20                     | 2                       | 31                                                 |  |

## GOALS AND ACTUAL NEW CLUBS CUMULATIVE