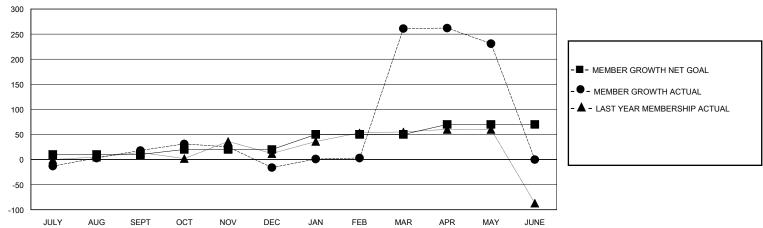

## District 301D2

Results as of: 5/31/2020

| GMT: | LOCATION PHILIPPINES | GMT CA |
|------|----------------------|--------|

|                       | Club          | s         |               |                       | Men                    | nbers                   |                                                    |  |
|-----------------------|---------------|-----------|---------------|-----------------------|------------------------|-------------------------|----------------------------------------------------|--|
| RESULTS FOR 2019-2020 |               |           |               | RESULTS FOR 2019-2020 |                        |                         |                                                    |  |
| QUARTER               | NEW CLUB GOAL | NEW CLUBS | DROPPED CLUBS | QUARTER MEMB          | SER GROWTH NET<br>GOAL | MEMBER GROWTH<br>ACTUAL | DROPPED<br>MEMBERS ACTUAL<br>(including transfers) |  |
| JULY/AUG/SEPT         | 2             | 0         | 0             | JULY/AUG/SEPT         | 10                     | 69                      | 48                                                 |  |
| OCT/NOV/DEC           | 2             | 0         | 2             | OCT/NOV/DEC           | 10                     | 34                      | 68                                                 |  |
| JAN/FEB/MAR           | 3             | 0         | 0             | JAN/FEB/MAR           | 30                     | 340                     | 17                                                 |  |
| APR/MAY/JUNE          | 2             | 0         | 0             | APR/MAY/JUNE          | 20                     | 2                       | 31                                                 |  |

## GOALS AND ACTUAL MEMBERS CUMULATIVE

| DROPPED CLUBS: 2        |           | 32 CLUBS OF 46 ADDED 1 OR MORE<br>NEW MEMBERS | GENDER DISTRIBUTION  MALE 734 (43.64%) |              |     |
|-------------------------|-----------|-----------------------------------------------|----------------------------------------|--------------|-----|
| DROPPED MEMBERS         |           |                                               | FEMALE                                 | 948 (56.36%) |     |
| DECEASED                | 5         | CLICK HERE FOR CUMULATIVE                     | TOTAL FAMILY UNIT MEMBERS              |              | 588 |
| CLUB CANCELLED<br>OTHER | 23<br>136 | MEMBERSHIP DATA                               | FAMILY MEMBERS PAYING HALF             |              | 371 |
| TOTAL                   | 164       |                                               |                                        |              |     |